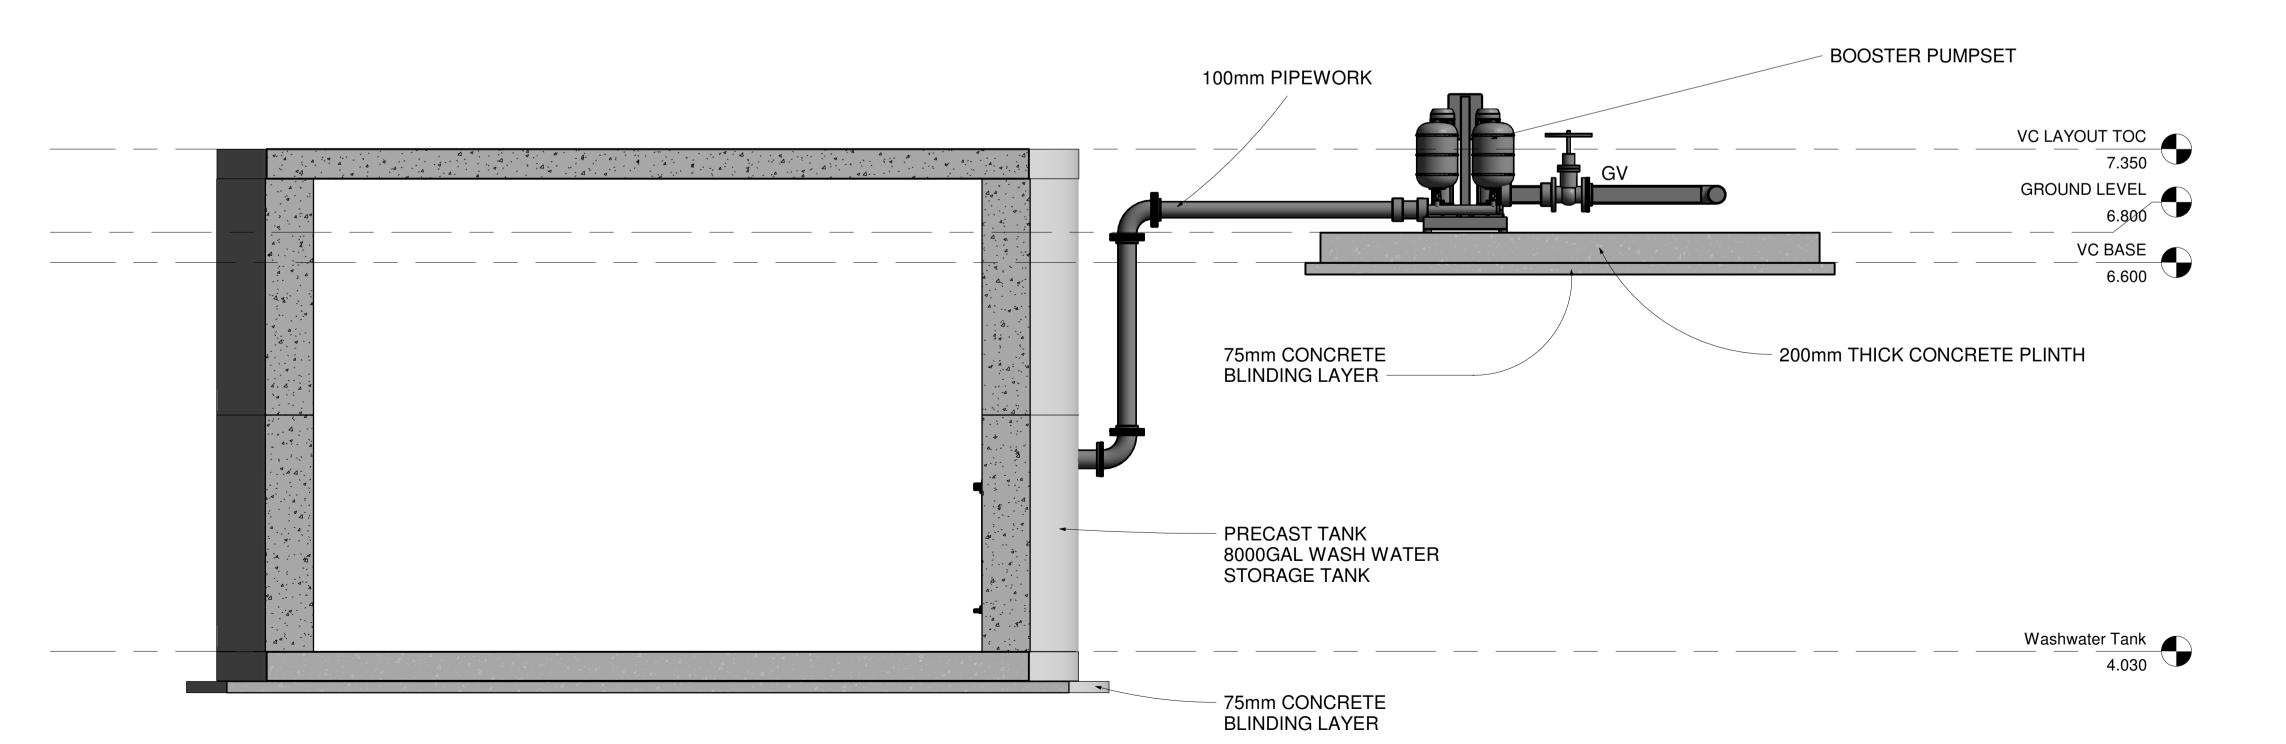

Drawing Title:

PROPOSED WASHWATER BOOSTER PUMP STATION AND SUMP PLAN AND SECTIONS

| 207    | 01-JBB-00-X | X-DR-Z- 01026 | C01       |
|--------|-------------|---------------|-----------|
| Drawii | ng No:      | Sheet No:     | Revision: |
| Scales | 1<br>1      | : 25          |           |