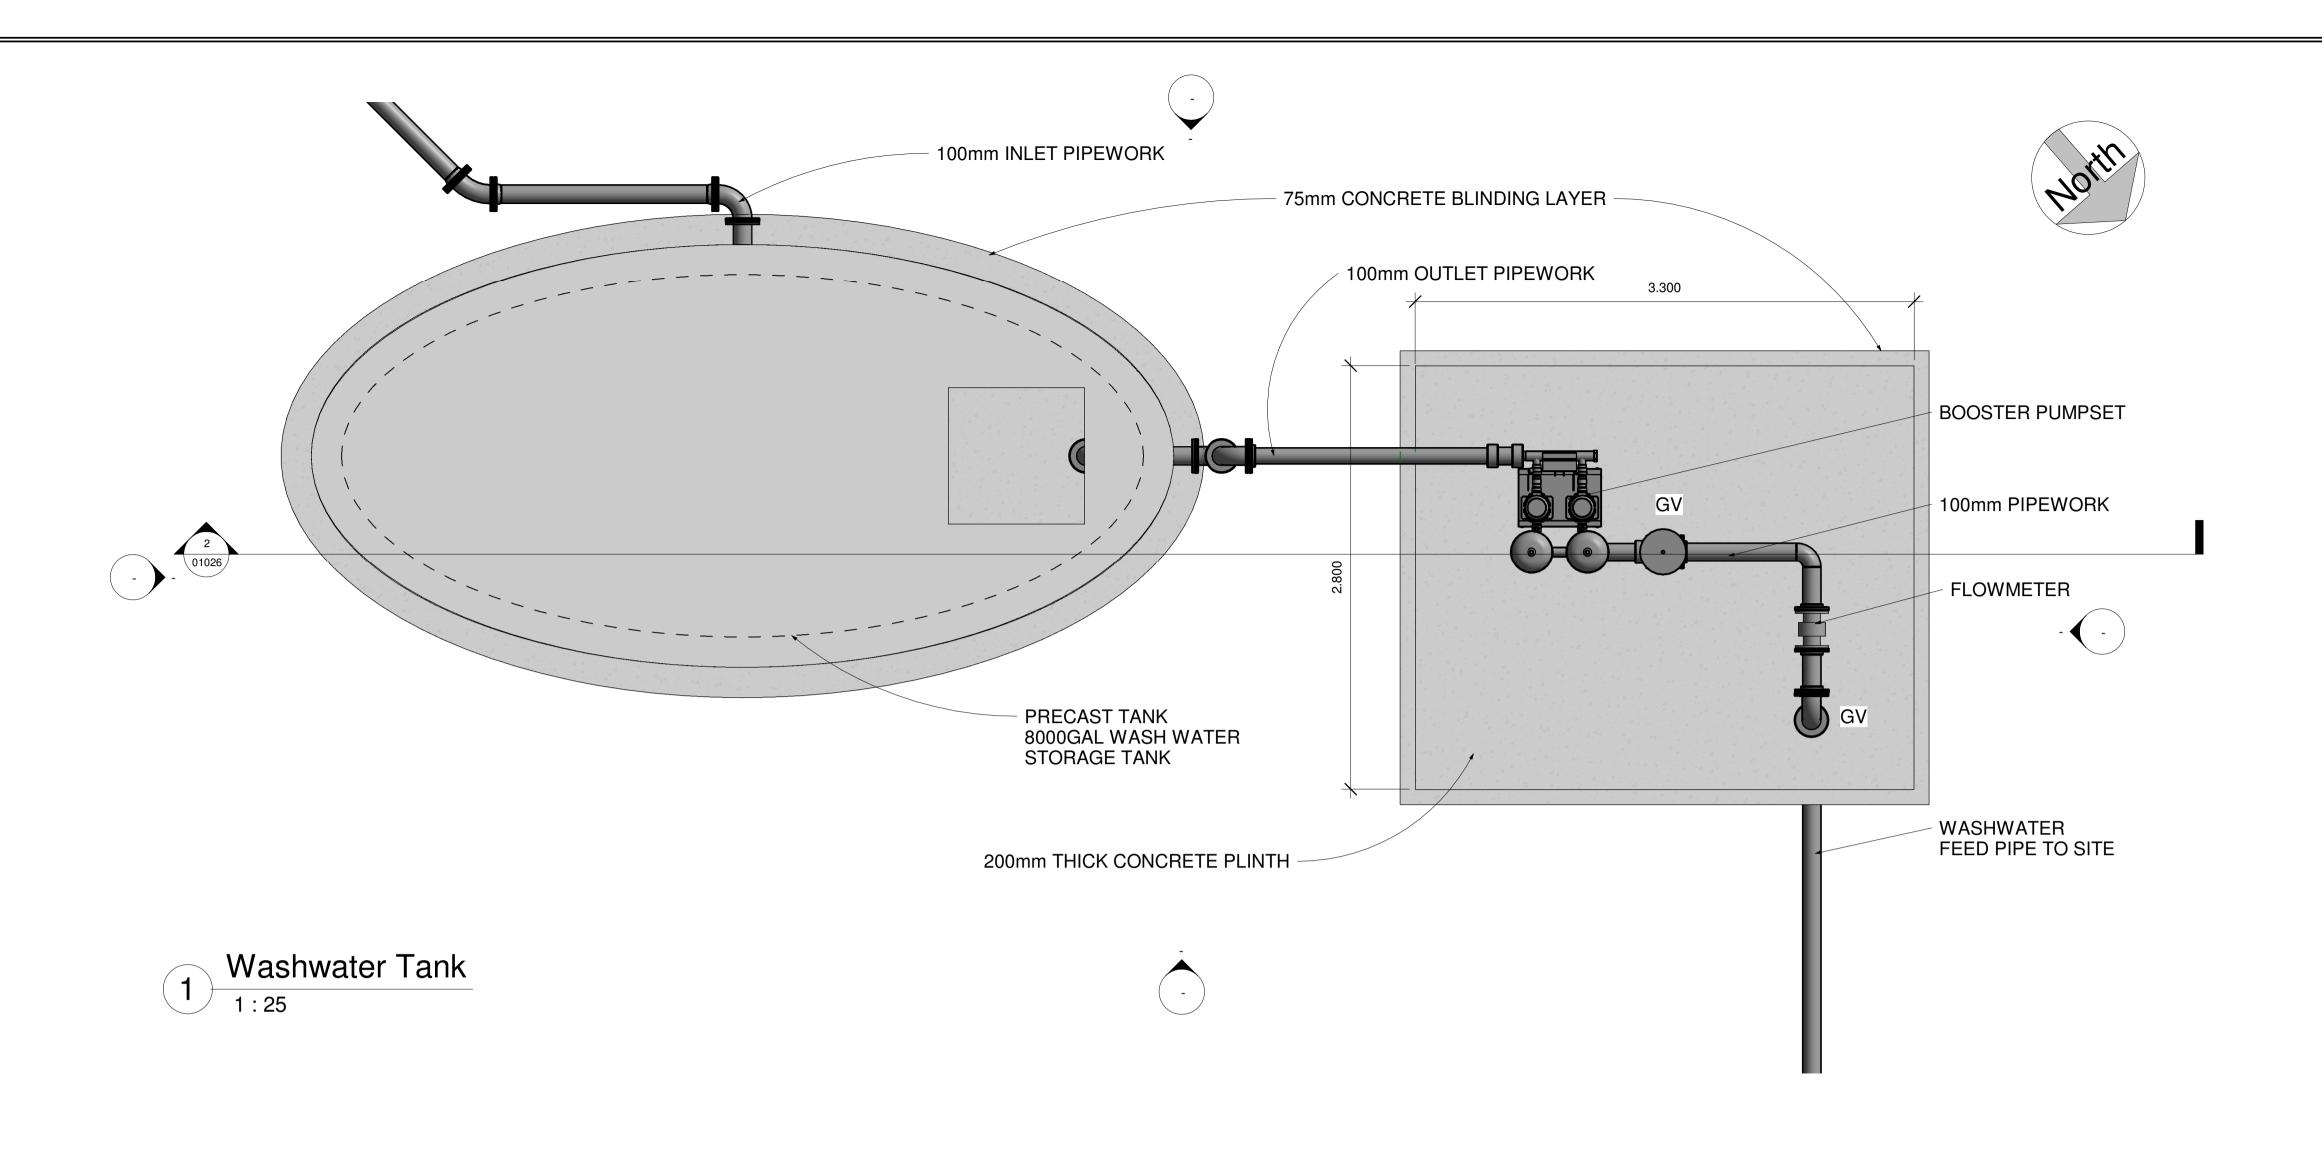

Drawing Title:

PROPOSED WASHWATER BOOSTER PUMP STATION AND SUMP PLAN AND SECTIONS

| 207    | 01-JBB-00-X | X-DR-Z- 01026 | C01       |
|--------|-------------|---------------|-----------|
| Drawii | ng No:      | Sheet No:     | Revision: |
| Scales | 1<br>1      | : 25          |           |